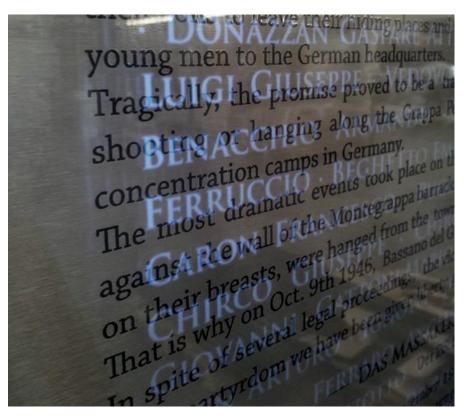

#### **SECOND PRODUCT: Museum plaque**

- Municipalities
- Museums
- Historical building

#### **SECOND PRODUCT: Museum plaque**

#### **Customers:**

- Municipalities
- Museums
- Historical building

Alberto Sozza – LUCE IN VENETO - Italy