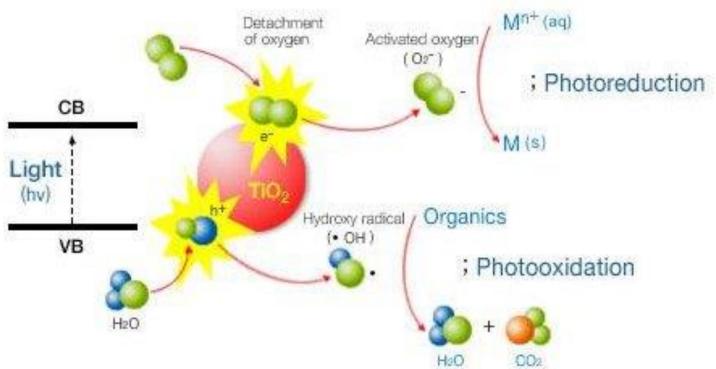

### HLAMP: the technology

**UV-LED on Titania**: The catalitic reaction breaks down the molecules of pollutant molecules into innocuous carbon dioxide and water, purifying the air.