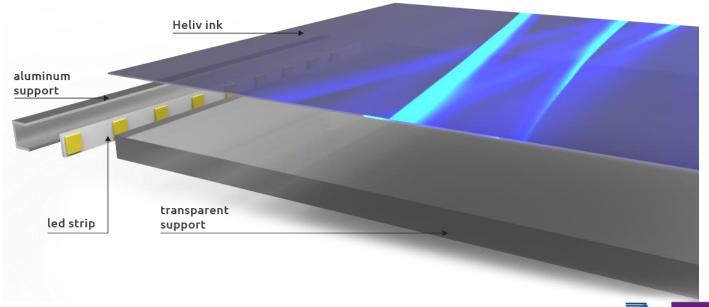

### LTG SURFACE: the technology

**LIT Technology**: Heliv LIT is a revolutionary solution, innovatively based on the latest scientific findings in nanotechnology, allowing transparent surfaces to be rendered luminous - as mono or multi-coloured light when activated by LED sources - and reversibly transparent in the OFF state.

### LTG SURFACE: the technology

### LIT Technology: ON State