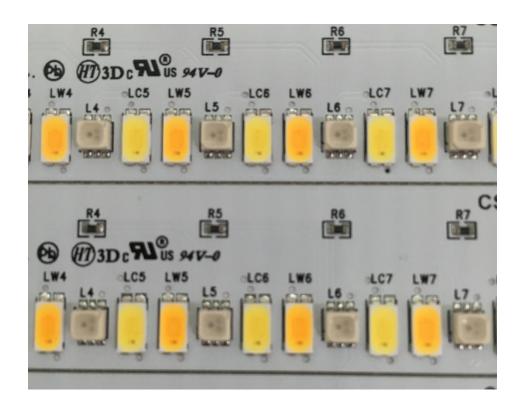

### HLAMP: the technology

**5-channels LED light engine**: the advanced use of 5-channels LED light engine allows the creation of a perfect human-centric light