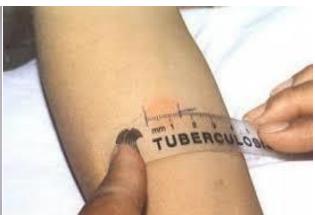

## HLAMP: the problem Airborn Diseases

- tuberculosis
- whooping cough
- chickenpox
- measles
- pneumonia
- colds (all types)
- flu (all types)
- sars
- menengite
- legionellae