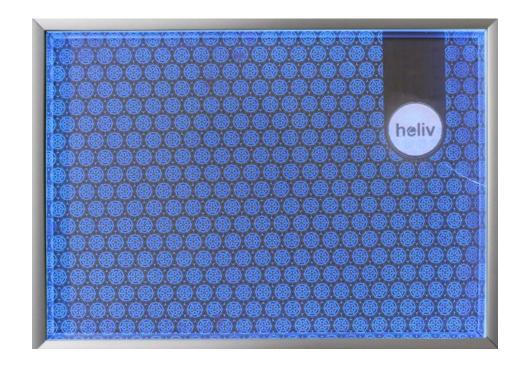

### LTG SURFACE: the technology

**LIT Technology**: Heliv LIT is a revolutionary solution, innovatively based on the latest scientific findings in nanotechnology, allowing transparent surfaces to be rendered luminous - as mono or multi-coloured light when activated by LED sources - and reversibly transparent in the OFF state.

### LTG SURFACE: the technology

LIT Technology: OFF State

### LTG SURFACE: the technology

### LIT Technology: ON State