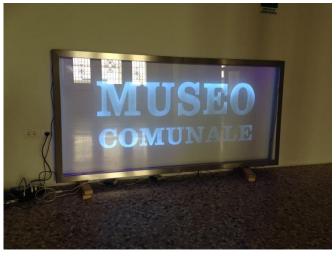

#### **SECOND PRODUCT: Museum plaque**

- Municipalities
- Museums
- Historical building

#### **SECOND PRODUCT: Museum plaque**

#### **Customers:**

- Municipalities
- Museums
- Historical building

Alberto Sozza – LUCE IN VENETO - Italy