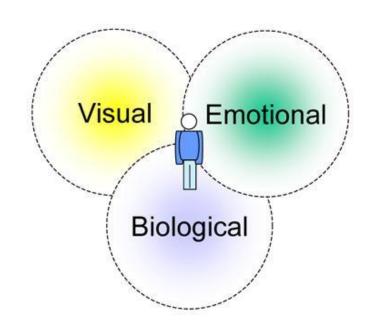

### Human centric lighting paradigm

- Visual sunlight
- Emotional shapes and colour light (aestetic)
- Biological IR and UV light and dynamic visible light

Alberto Sozza – LUCE IN VENETO - Italy